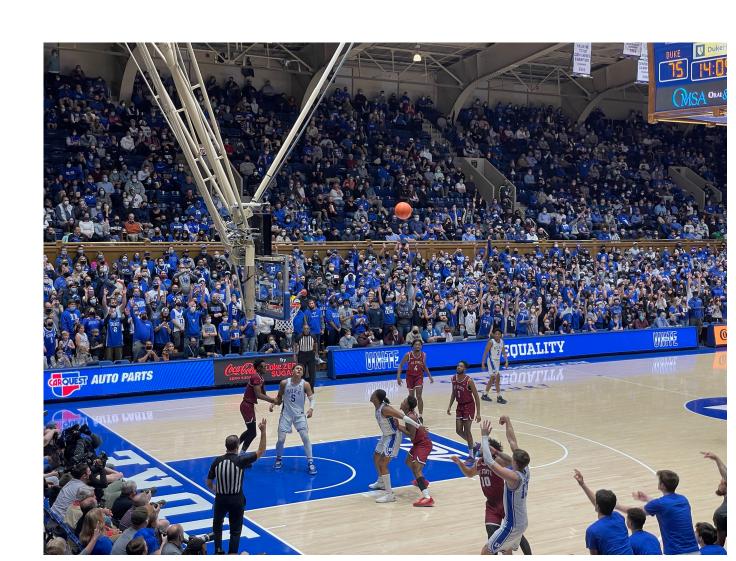

## Views from the seats shot with iPhone11



Duke Bench



## **CAMERON INDOOR STADIUM B** 0119 15020 96 0 17 17 18 DUKE BENCH R VISITOR BENCH **SEATING AREAS** Undergraduate (General admission for select games) Graduates (Sections 18, 19 & 20) Duke Player/Guest (Section 19) Visiting Team Player/Guest (Section 19) Reserved (Sections 1-16 & 19) 🕹 Seating for Persons with Disabilities First Aid/EMS/AED

Sections 1 - 16 are located upstairs. Sections 17 - 20 are located downstairs.

(Section 20, Row CC)

Merchandise Concessions

Food Concessions

Seating for Person with Disabilities

Me Men's, Women's and Family Restrooms Accessible for Persons with Disabilities